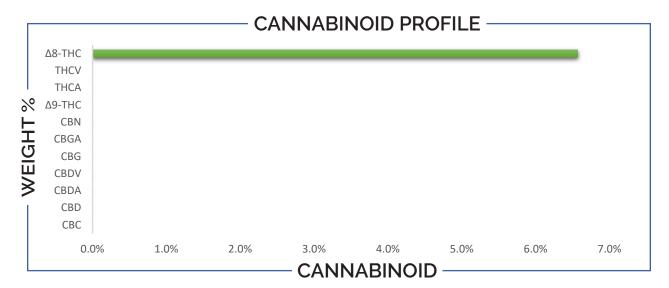

| TOTAL Δ9-THC | TOTAL Δ8-THC | TOTAL CANNABINOIDS |
|--------------|--------------|--------------------|
| ND           | 6.57%        | 6.57%              |

|                                                                                                           |          |                                       |       | _                                |                                |                   |
|-----------------------------------------------------------------------------------------------------------|----------|---------------------------------------|-------|----------------------------------|--------------------------------|-------------------|
| CANNABINO                                                                                                 | D        | W                                     | EIGHT | (%)                              | MG                             | /ML               |
| CBC                                                                                                       |          | <b>→</b>                              | ND    |                                  | <b>→</b> N                     | D                 |
| CBD                                                                                                       |          | <b>→</b>                              | ND    |                                  | <b>→</b> N                     | D                 |
| CBDA                                                                                                      |          | <b>→</b>                              | ND    |                                  | <b>→</b> N                     | D                 |
| CBDV                                                                                                      |          | $\rightarrow$ ND $\longrightarrow$ ND |       | D                                |                                |                   |
| CBG                                                                                                       |          | → ND → ND                             |       | D                                |                                |                   |
| CBGA                                                                                                      |          | → ND → ND                             |       | D                                |                                |                   |
| CBN                                                                                                       |          | → ND                                  |       |                                  | → ND                           |                   |
| Δ8-ΤΗС                                                                                                    |          | → 6.57                                |       |                                  | 63.68                          |                   |
| Δ9-THC                                                                                                    |          | → ND —                                |       | → ND                             |                                |                   |
| THCA                                                                                                      |          | → ND —                                |       | → ND                             |                                |                   |
| THCV                                                                                                      |          | → ND                                  |       | → ND                             |                                |                   |
| Analysis Method: TP-POT-<br>Total THC = (0.877 x THCA)<br>Total CBD = (0.877 x CBDA)<br>ND = Not Detected | + Δ9-THC | Prepared<br>Prep Dat<br>Batch ID      | .e: 1 | BRB<br>0/31/2022<br>0CT3122A-POT | Analyzed By:<br>Analysis Date: | BRB<br>10/31/2022 |