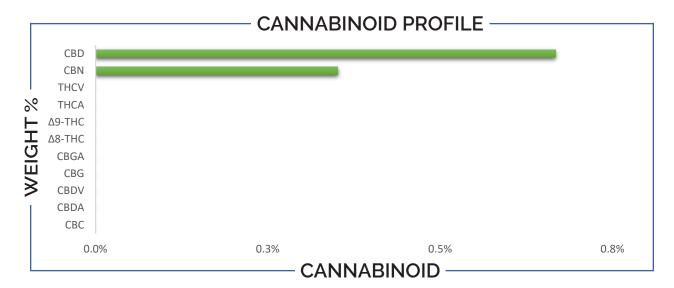

| TOTAL Δ9-THC | TOTAL CBD | TOTAL CANNABINOIDS |
|--------------|-----------|--------------------|
| ND           | 0.67%     | 1.02%              |

| CANNABINOI                                                                                                | D        | W                                  | EIGHT | (%)                             | МС                             | G/G               |
|-----------------------------------------------------------------------------------------------------------|----------|------------------------------------|-------|---------------------------------|--------------------------------|-------------------|
| CBC                                                                                                       |          | <b>→</b>                           | ND    |                                 | <b>→</b> N                     | 1D                |
| CBD                                                                                                       |          | <b>→</b>                           | 0.67  |                                 | <b>→</b> 6.                    | 68                |
| CBDA                                                                                                      |          | <b>-&gt;</b>                       | ND    |                                 | <b>→</b> N                     | 1D                |
| CBDV                                                                                                      |          | <b>→</b>                           | ND    |                                 | <b>→</b> N                     | 1D                |
| CBG                                                                                                       |          | <b>→</b>                           | ND    |                                 | <b>→</b> N                     | 1D                |
| CBGA                                                                                                      |          | <b>→</b>                           | ND    |                                 | <b>→</b> N                     | ND .              |
| CBN                                                                                                       |          | <b>→</b>                           | 0.35  |                                 | → 3                            | .52               |
| Δ8-ΤΗС                                                                                                    |          | <b>→</b>                           | ND    |                                 | <b>→</b> N                     | 1D                |
| Δ9-THC                                                                                                    |          | → ND —                             |       |                                 | → ND                           |                   |
| THCA                                                                                                      |          | → ND —                             |       | → ND                            |                                |                   |
| THCV                                                                                                      |          | <b>→</b>                           | ND    |                                 | <b>→</b> N                     | ND .              |
| Analysis Method: TP-POT-<br>Total THC = (0.877 x THCA)<br>Total CBD = (0.877 x CBDA)<br>ND = Not Detected | + Δ9-THC | Prepared<br>Prep Date<br>Batch ID: | e: 10 | RB<br>D/31/2022<br>DCT3122A-POT | Analyzed By:<br>Analysis Date: | BRB<br>10/31/2022 |