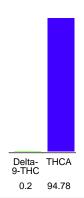

#### Cannabinoid Profile

#### Cannabinoid Profile by HPLC

0.20%

Delta-9-THC

0.00% CBD

94.98%

**Total Cannabinoids** 

| Cannabinoid                  | % wt  | mg/g   |
|------------------------------|-------|--------|
| Delta-9-THC                  | 0.2   | 2.0    |
| THCA                         | 94.78 | 947.8  |
| Total Cannabinoids           | 94.98 | 949.8  |
| Calculated Delta-9-THC Yield | 83.32 | 833.22 |
| Calculated CBD Yield         | 0.00  | 0.00   |