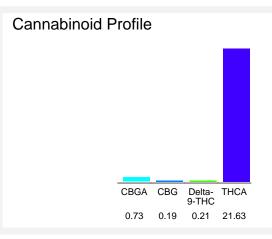

#### Cannabinoid Profile by HPLC

0.21%

Delta-9-THC

0.00%

**CBD** 

| % wt  | mg/g                                            |
|-------|-------------------------------------------------|
| 0.73  | 7.3                                             |
| 0.19  | 1.9                                             |
| 0.21  | 2.1                                             |
| 21.63 | 216.3                                           |
| 22.76 | 227.6                                           |
| 19.18 | 191.80                                          |
| 0.00  | 0.00                                            |
|       | 0.73<br>0.19<br>0.21<br>21.63<br>22.76<br>19.18 |