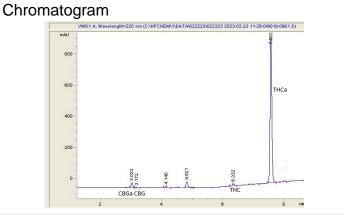

#### Cannabinoid Profile by HPLC

0.21%

Delta-9-THC

0.00%

**CBD** 

| % wt  | mg/g                                            |
|-------|-------------------------------------------------|
| 0.73  | 7.3                                             |
| 0.19  | 1.9                                             |
| 0.21  | 2.1                                             |
| 21.63 | 216.3                                           |
| 22.76 | 227.6                                           |
| 19.18 | 191.80                                          |
| 0.00  | 0.00                                            |
|       | 0.73<br>0.19<br>0.21<br>21.63<br>22.76<br>19.18 |