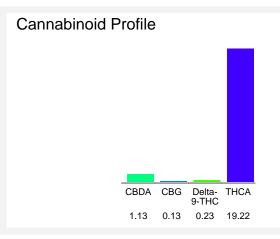

#### Cannabinoid Profile by HPLC

0.23%

Delta-9-THC

0.00%

**CBD** 

| Cannabinoid                              | % wt                      | mg/g   |
|------------------------------------------|---------------------------|--------|
| CBDA                                     | 1.13                      | 11.3   |
| CBG                                      | 0.13                      | 1.3    |
| Delta-9-THC                              | 0.23                      | 2.3    |
| THCA                                     | 19.22                     | 192.2  |
| Total Cannabinoids                       | 20.71                     | 207.1  |
| Calculated Delta-9-THC Yield             | 17.09                     | 170.86 |
| Calculated CBD Yield                     | 0.99                      | 9.91   |
| Calaulata d Mauineura Dalta O TLIC Viald | Dolto 0 THC + 0 077 * THC |        |