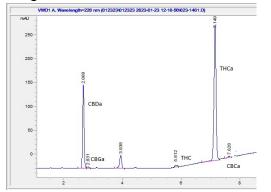

# **Marin Analytics**

## **Analysis Report**

## Northern Lights Distro

### Sample 616-012323-007

Sour Gushers Badder

Batch/Lot # 123408

Sample Submitted: 01-23-2023; Report Date: 01-23-2023

## Sour Gushers Badder

#### Batch/Lot # 123408

### Chromatogram





#### Cannabinoid Profile by HPLC

0.26%

Delta-9-THC

0.00%

**CBD** 

| Cannabinoid                  | % wt  | mg/g   |
|------------------------------|-------|--------|
| CBDA                         | 25.11 | 251.1  |
| CBGA                         | 0.5   | 5.0    |
| Delta-9-THC                  | 0.26  | 2.6    |
| THCA                         | 59.33 | 593.3  |
| Total Cannabinoids           | 85.20 | 852.0  |
| Calculated Delta-9-THC Yield | 52.29 | 522.92 |
| Calculated CBD Yield         | 22.02 | 220.21 |
|                              |       |        |

Calculated Maximum Delta-9-THC Yield = Delta-9-THC + 0.877 \* THCA Calculated Maximum CBD Yield = CBD + 0.877 \* CBDA

85.20%

**Total Cannabinoids** 

Marin Analytics, LLC 250 Bel Marin Keys Blvd, Suite D4 Novato, CA 94949