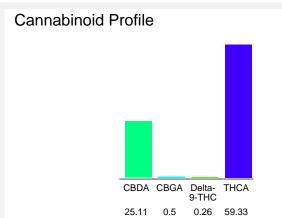

#### Cannabinoid Profile by HPLC

0.26%

Delta-9-THC

0.00%

**CBD** 

| Cannabinoid                  | % wt  | mg/g   |
|------------------------------|-------|--------|
| CBDA                         | 25.11 | 251.1  |
| CBGA                         | 0.5   | 5.0    |
| Delta-9-THC                  | 0.26  | 2.6    |
| THCA                         | 59.33 | 593.3  |
| Total Cannabinoids           | 85.20 | 852.0  |
| Calculated Delta-9-THC Yield | 52.29 | 522.92 |
| Calculated CBD Yield         | 22.02 | 220.21 |
|                              |       |        |