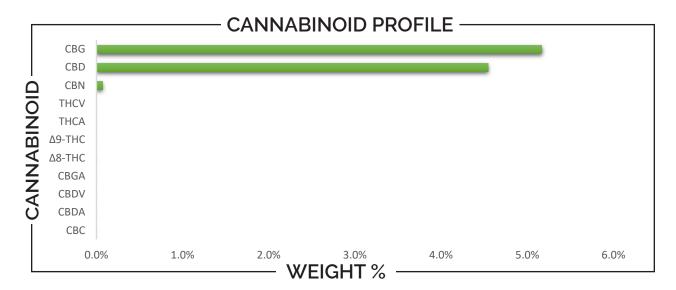

## **REPORT PREPARED FOR:**

Fifth World

207 E State Street Westby, WI 54667 PROJECT# 24008444
REPORT DATE 5/1/2024

SAMPLE NAME: 2400mg CBG Oil

**DATE RECEIVED**: 4/29/2024 **LAB ID**: 54019722

| TOTAL Δ9-THC | TOTAL CBD | TOTAL CANNABINOIDS |
|--------------|-----------|--------------------|
| ND           | 4.55%     | 9.79%              |

| CANNABINOID                                                                                                           | WEIG           | HT (%)                           | MG/ML                                        |
|-----------------------------------------------------------------------------------------------------------------------|----------------|----------------------------------|----------------------------------------------|
| CBC -                                                                                                                 | <b>▶</b> N     | D —                              | → ND                                         |
| CBD -                                                                                                                 | <b>→</b> 4.5   | 55 ———                           | 44.45                                        |
| CBDA -                                                                                                                | <b>→</b> N     | D                                | → ND                                         |
| CBDV -                                                                                                                | <b>→</b> N     | D ——                             | → ND                                         |
| CBG -                                                                                                                 | <b>&gt;</b> 5. | 17 ———                           | <b>5</b> 0.56                                |
| CBGA -                                                                                                                | <b>→</b> N     | D                                | → ND                                         |
| CBN -                                                                                                                 | • O.           | 07 ——                            | 0.69                                         |
| Δ8-THC -                                                                                                              | <b>→</b> N     | D ——                             | → ND                                         |
| Δ9-THC —                                                                                                              | <b>→</b> N     | D ——                             | → ND                                         |
| THCA -                                                                                                                | <b>→</b> N     | D ——                             | → ND                                         |
| THCV -                                                                                                                | <b>→</b> N     | D ——                             | → ND                                         |
| Analysis Method: TP-POT-05<br>Total THC = (0.877 x THCA) + Δ9<br>Total CBD = (0.877 x CBDA) + CE<br>ND = Not Detected |                | BRB<br>4/30/2024<br>APR3024A-POT | Analyzed By: BRB<br>Analysis Date: 4/30/2024 |