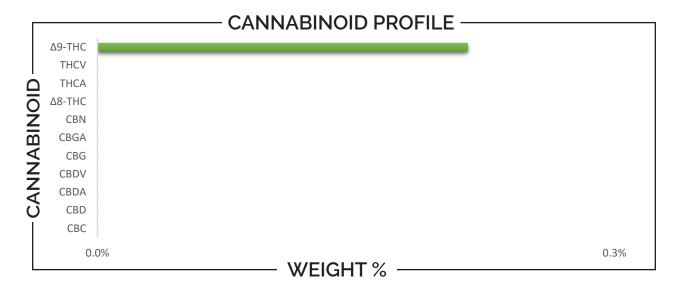

| CANNABINOID                                                                          |          | WEIGHT (%)                            |        | MG/Shot (30 mL)  |                                |                  |
|--------------------------------------------------------------------------------------|----------|---------------------------------------|--------|------------------|--------------------------------|------------------|
| CBC                                                                                  |          | <b>→</b>                              | ND     |                  | <b>→</b> N                     | D                |
| CBD                                                                                  |          | <b>→</b>                              | ND     |                  | <b>→</b> N                     | D                |
| CBDA                                                                                 |          | <b>→</b>                              | ND     |                  | <b>→</b> N                     | D                |
| CBDV                                                                                 |          | <b>→</b>                              | ND     |                  | <b>→</b> N                     | D                |
| CBG                                                                                  |          | <b>→</b>                              | ND     |                  | <b>→</b> N                     | D                |
| CBGA                                                                                 |          | <b>→</b>                              | ND     |                  | <b>→</b> N                     | D                |
| CBN                                                                                  |          | <b>→</b>                              | ND     |                  | <b>→</b> N                     | D                |
| Δ8-ΤΗС                                                                               |          | → ND -                                |        |                  | → ND                           |                  |
| Δ9-THC                                                                               |          | <b>O.18</b>                           |        | <b>52.93</b>     |                                |                  |
| THCA                                                                                 |          | → ND —                                |        | → ND             |                                |                  |
| THCV                                                                                 |          | → ND —                                |        | → ND             |                                |                  |
| Analysis Method: TP-POT-<br>Total THC = (0.877 x THCA)<br>Total CBD = (0.877 x CBDA) | + Δ9-THC | Prepared E<br>Prep Date:<br>Batch ID: | 4/30/2 | 2024<br>124A-POT | Analyzed By:<br>Analysis Date: | BRB<br>4/30/2024 |