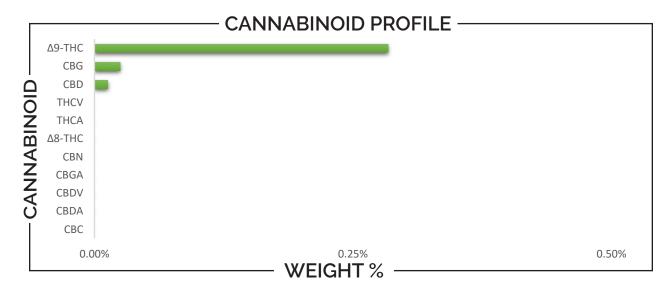

| TOTAL Δ9-THC | TOTAL CBD | TOTAL CANNABINOIDS |
|--------------|-----------|--------------------|
| 0.28%        | 0.01%     | 0.32%              |

| CANNABINO                                                         | D | W                  | EIGHT (% | 5)     |                        | MG/G |
|-------------------------------------------------------------------|---|--------------------|----------|--------|------------------------|------|
| CBC                                                               |   | <b>→</b>           | ND       |        | <b></b>                | ND   |
| CBD                                                               |   | <b>→</b>           | 0.01     |        | <b></b>                | 0.13 |
| CBDA                                                              |   | $\rightarrow$      | ND       |        | <b>→</b>               | ND   |
| CBDV                                                              |   | <b>→</b>           | ND       |        | <b></b>                | ND   |
| CBG                                                               |   | <b>→</b>           | 0.02     | -      | <b></b>                | 0.25 |
| CBGA                                                              |   | <b>→</b>           | ND       | -      | <b></b>                | ND   |
| CBN                                                               |   | <b>→</b>           | ND       | -      | <b></b>                | ND   |
| Δ8-ΤΗС                                                            |   | <b>→</b>           | ND       |        | → ND                   |      |
| Δ9-THC                                                            |   | <b></b>            | 0.28     | -      | 2.84                   |      |
| THCA                                                              |   | <b>→</b>           | ND       |        | → ND                   |      |
| THCV                                                              |   | <b>→</b>           | ND       |        | → ND                   |      |
| Analysis Method: TP-POT-05<br>Total THC = (0.877 x THCA) + Δ9-THC |   | Prepare<br>Prep Da | ,        | )/2024 | Analyzed<br>Analysis D | ,    |