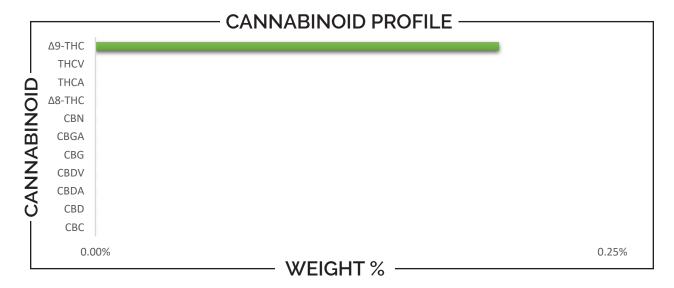

| TOTAL Δ9-THC | TOTAL CBD | TOTAL CANNABINOIDS |
|--------------|-----------|--------------------|
| 104.2 mg     | ND        | 104.2 mg           |

| CANNABINO                | ID  | ١        | WEIGHT (%   | <b>()</b> |          | MG/Bar    |  |
|--------------------------|-----|----------|-------------|-----------|----------|-----------|--|
| CBC                      |     | <b>→</b> | ND          |           | <b></b>  | ND        |  |
| CBD                      |     | <b>→</b> | ND          |           | <b></b>  | ND        |  |
| CBDA                     |     | <b>→</b> | ND          |           | <b></b>  | ND        |  |
| CBDV                     |     | <b>→</b> | ND          |           | <b></b>  | ND        |  |
| CBG                      |     | <b>→</b> | ND          |           | <b></b>  | ND        |  |
| CBGA                     |     | <b></b>  | ND          |           | <b></b>  | ND        |  |
| CBN                      |     | <b></b>  | ND          |           | <b></b>  | ND        |  |
| Δ8-ΤΗС                   |     | <b>→</b> | ND          |           | <b></b>  | ND        |  |
| Δ9-ΤΗС                   |     | <b>→</b> | 0.20        |           | <b>→</b> | 104.2     |  |
| THCA                     |     | <b>→</b> | ND          |           | <b>→</b> | ND        |  |
| THCV                     |     | <b>→</b> | ND          |           | <b></b>  | ND        |  |
| Analysis Method: TP-POT- | -05 | Prepar   | red By: BRB |           | Analyze  | d By: BRB |  |