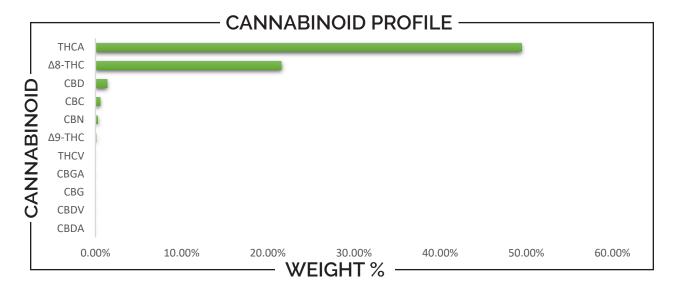

## **REPORT PREPARED FOR:**

**Fifth World** 207 E State Street Westby, WI 54667

PROJECT# 24008444
REPORT DATE 5/1/2024

SAMPLE NAME: THCA Extract/Cart

**DATE RECEIVED**: 4/29/2024 **LAB ID**: 54019719

| THCA   | Δ8-ΤΗС | TOTAL CANNABINOIDS |
|--------|--------|--------------------|
| 49.44% | 21.58% | 73.28%             |

| CANNABINO                                              | D | WEI        | GHT (%)           |     |                | MG/G   |
|--------------------------------------------------------|---|------------|-------------------|-----|----------------|--------|
| CBC                                                    |   | <b></b>    | 0.53              |     | <b></b>        | 5.33   |
| CBD                                                    |   | <b>→</b>   | 1.36              |     | <b></b>        | 13.56  |
| CBDA                                                   |   | <b>→</b>   | ND                |     | <b></b>        | ND     |
| CBDV                                                   |   | <b>→</b>   | ND                | -   | <b></b>        | ND     |
| CBG                                                    |   | <b>→</b>   | ND                |     | <b></b>        | ND     |
| CBGA                                                   |   | <b>→</b>   | ND                |     | <b></b>        | ND     |
| CBN                                                    |   | <b></b>    | 0.28              |     | <b></b>        | 2.81   |
| Δ8-THC                                                 |   | <b>→</b> 2 | 21.58             |     | <b></b>        | 215.80 |
| Δ9-THC                                                 |   | <b>→</b>   | 0.10              |     | 0.98           |        |
| THCA                                                   |   | <b>→</b> ∠ | 49.44             |     | <b>4</b> 94.36 |        |
| THCV                                                   |   | <b>→</b>   | ND                |     | <b>→</b>       | ND     |
| Analysis Method: TP-POT-<br>Total THC = (0.877 x THCA) |   | Prepared E | By: BRB<br>4/30/2 | 024 | Analyzed E     | *      |