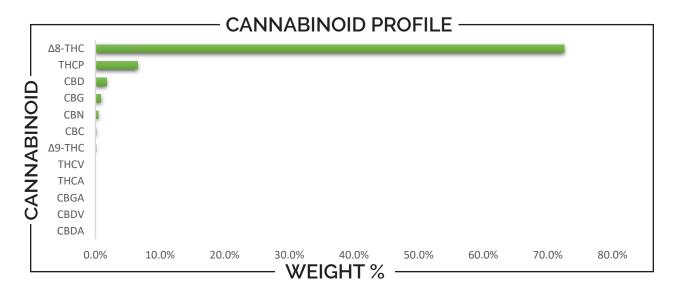

| CANNABINOID                                                                                                                  |            | WEIGHT     | (%)                           | MG                             | i/G              |
|------------------------------------------------------------------------------------------------------------------------------|------------|------------|-------------------------------|--------------------------------|------------------|
| CBC -                                                                                                                        | <b></b>    | 0.17       |                               | 1.7                            | 70               |
| CBD -                                                                                                                        | <b></b>    | ND         |                               | → ND                           |                  |
| CBDA -                                                                                                                       | <b></b>    | ND         |                               | → ND                           |                  |
| CBDV -                                                                                                                       | <b></b>    | ND         |                               | → ND                           |                  |
| CBG -                                                                                                                        | <b></b>    | ND         |                               | → ND                           |                  |
| CBGA -                                                                                                                       | <b></b>    | ND         |                               | → ND                           |                  |
| CBN -                                                                                                                        | <b></b>    | ND         |                               | → ND                           |                  |
| Δ8-THC <b>-</b>                                                                                                              | <b></b>    | 1.11       |                               | 14                             |                  |
| Δ9-THC -                                                                                                                     | <b></b>    | ND ND      |                               | D                              |                  |
| THCP -                                                                                                                       | <b></b>    | 81.80      |                               | <b>→</b> 817.99                |                  |
| THCA -                                                                                                                       | <b></b>    | ND ND      |                               | D                              |                  |
| THCV -                                                                                                                       | <b></b>    | ND         |                               | <b>→</b> N                     | D                |
| Analysis Method: TP-POT-05<br>Total THC = (0.877 x THCA) + A<br>Total CBD = (0.877 x CBDA) + (0.877 x CBDA) + (0.877 x CBDA) | 19-THC Pre | p Date: 4/ | RB<br>/30/2024<br>PR3024A-POT | Analyzed By:<br>Analysis Date: | BRB<br>4/30/2024 |